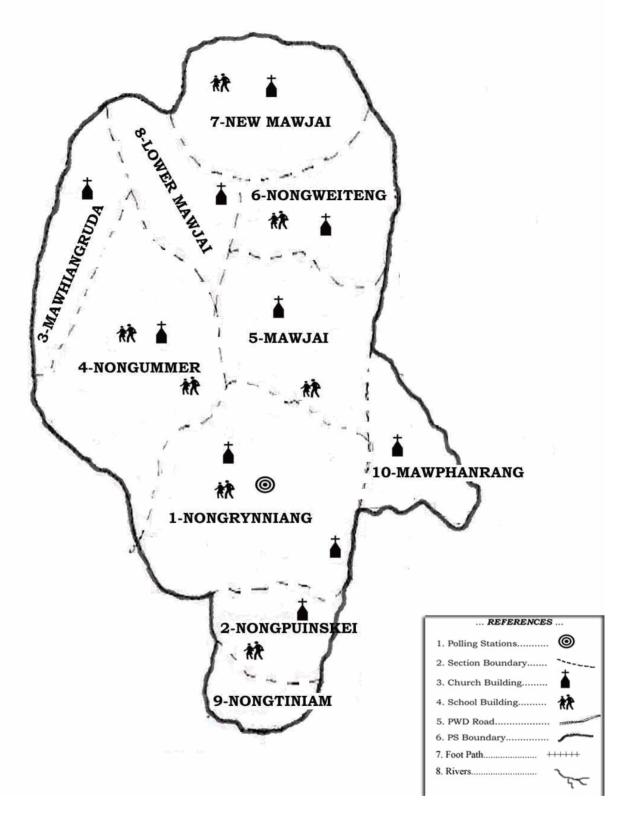

#### 2. DETAILS OF PART & POLLING AREA

No. and Name of sections in the part:

- 1 Nongrynniang,
- 2 Nongpuinskei,
- 3 Mawhiangruda,
- 4 Nongummer,
- 5 Mawjai,
- 6 Nongweiteng,
- 7 New Mawjai,
- 8 Lower Mawjai,
- 9 Nongtiniam,10 Mawphanrang

Main Village : NONGRYNNIANG

District : WEST KHASI HILLS

Sub Division:

Block

Municipality

Ward No.

Police Station :

Pin Code : 793119

### 3. POLLING STATION DETAILS

No. and Name of Polling Station:

7 - NONGRYNNIANG

Type of Polling Station (Male/Female/General)

**GENERAL** 

Address of Polling

NONGRYNNIANG GOVT. L. P.

Number of Auxiliary Polling

Station :

SCHOOL, NONGRYNNIANG

Stations in this Part:

0

### MAP OF 7-NONGRYNNIANG UNDER 35-RANIKOR (ST) AC