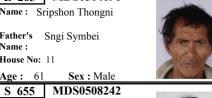

Capturing of AC & PARTS MAPs into Oracle Database: the corresponding MAPs of individual AC & PART\_NO are captured into the ORACLE database in the format of .JPG files.

Photo Rolls Reports: the development of the Photo Rolls Reports has been the most difficult task, as these reports required the maximum number the ELECTORAL and EPIC tables to be synchronized for molding into a compatible ECI's prescribed PHOTO ROLLS format, i.e., 3-Electors per Row, 30-Electors per Page with Image size of width =1.5 cms and height=2.0 cms and other parameters. A ready format sample is attached.

**Booth Level Officers (BLOs):** A checklist was printed part wise .The check list contains the particulars electors and their images .The spot verification was done to ascertain whether the image of an elector and the electors particulars is correct or not. The service of the BLOs was put in place for this field verification .The BLOs moves from house to house to do this job. Corrections were made, in the ELECTORAL and EPIC database, by the Electoral Registration Officers, based on the inputs from the BLOs.