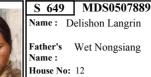

Capturing of AC & PARTS MAPs into Oracle Database: the corresponding MAPs of individual AC & PART\_NO are captured into the ORACLE database in the format of .JPG files.

Photo Rolls Reports: the development of the Photo Rolls Reports has been the most difficult task, as these reports required the maximum number the ELECTORAL and EPIC tables to be synchronized for molding into a compatible ECI's prescribed PHOTO ROLLS format, i.e., 3-Electors per Row, 30-Electors per Page with Image size of width =1.5 cms and height=2.0 cms and other parameters. A ready format sample is attached.

**Booth Level Officers (BLOs):** A checklist was printed part wise .The check list contains the particulars electors and their images .The spot verification was done to ascertain whether the image of an elector and the electors particulars is correct or not. The service of the BLOs was put in place for this field verification .The BLOs moves from house to house to do this job. Corrections were made, in the ELECTORAL and EPIC database, by the Electoral Registration Officers, based on the inputs from the BLOs.